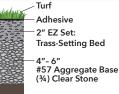

## **EZWay to Build Stronger!**

The **EZ Way Turf System** delivers an efficient and durable solution for creating a permeable and rigid setting bed for synthetic turf outdoor living areas, turf accents in hardscapes and putting greens. By incorporating the **EZ Set** Trass-Setting Bed, it ensures quick installation while providing a durable and permeable base that offers long-term stability and efficient drainage. Completing the system, **SB-15 Rapid Set Adhesive** securely bonds turf to the **EZ Set** base, offering rapid set-up and a superior strength bond.

## **PERMEABLE & RIGID SETTING BED**

**Rigid & Durable Base for Turf Applications** 

- Long-lasting Performance
- Quick and Easy Installation
- Allows Efficient Water Drainage
- Mix Onsite with 3/8" Clear Angular Aggregate

Existing Sub-Base

This cost-effective, high-performance system is ideal for various turf applications ensuring long lasting stability and functionality.

SER

RAPID SET