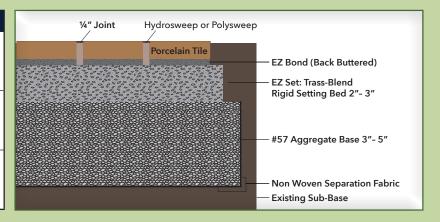

## Trass · Portland Cement Binder for Rigid & Permeable Setting Bed

**EZ Set** is a trass-based, fiber-reinforced binder that creates a highly permeable, freeze-thaw resistant bedding layer when mixed with 3%" angular clear aggregate. **EZ Set** offers superior durability and strength, and helps minimize efflorescence migration, making it ideal for large-format pavers, natural stone, porcelain, and tile on an open graded base. **EZ Set** can also be used as a durable bedding layer over a conventional base.

**EZ Set** is part of the **EZ Way High-Performance System:** a cutting-edge solution combining our premium products - **EZ Set, EZ Bond and HydroSweep or PolySweep** - to deliver unmatched strength and durability for large-format hardscapes. Engineered for long-lasting resilience, this system enhances the longevity of modern outdoor spaces, making it perfect for both residential and light-duty commercial applications.