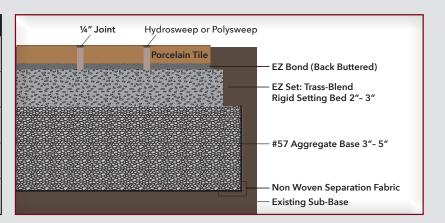

## Polymer Modified • Portland Cement Wet Set for Bonding Pavers

**EZ Bond Wet Set** is our latest innovation, engineered to provide superior strength and durability for large-format hardscapes. This polymer-modified Portland cement Wet Set is designed to bond paving units to the **EZ Set Trass Setting Bed** or sound concrete, creating a robust and lasting foundation.

When combined with **EZ Set, EZ Bond** forms a high-performance system that enhances the longevity and resilience of modern outdoor spaces. Suitable for both residential and light-duty commercial applications, it securely adheres large-format pavers, natural stone, porcelain, and tileto EZ Set or poured-in-place concrete. Ideal for walkways, patios, pool decks, courtyards, and driveways with light-duty residential vehicular traffic.