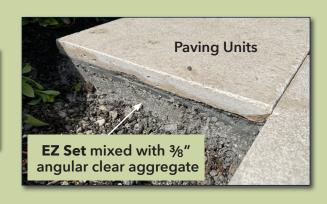

## TRASS BINDER FOR RIGID & PERMEABLE SETTING BED

**EZ Set** is a trass based, fiber reinforced binder used to create a highly permeable, freeze thaw resistant bedding layer for paving stones, brick, porcelain tile and natural stone. **EZ Set** is easy to install and helps reduce efflorescence migration up through the pavement system. Available in either a ready-to-use or a concentrate form which is blended with 3%" angular clear aggregate onsite.

Building with **EZ Set** will ensure your most demanding installations deliver solid performance for years to come.

- Easy to Install
- Consistent Results
- Maintains Drainage

| FEATURES                          | BENEFITS                                                                                                 |
|-----------------------------------|----------------------------------------------------------------------------------------------------------|
| Trass-Blend Fiber Reinforced      | Creates a Rigid Structural Setting Bed                                                                   |
| Promotes Internal System Drainage | <ul><li>Reduces Freeze/Thaw Damage</li><li>Helps Minimize Efflorescence</li></ul>                        |
| Easy To Install                   | <ul><li>Mixes Onsite with 3/8" Angular, Clear Stone</li><li>Ready to Use Option Also Available</li></ul> |