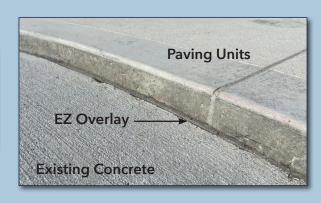

## Polymer Modified • Sand • Portland Cement Dry Set for Concrete Overlays

**EZ Overlay** is an excellent substitute for wet mortar bed overlay applications on top of existing concrete.

**EZ Overlay's** polymer modified, sand and Portland cement blend incorporates superior strength, dry set technology and is ready-to-use and easy to install. **EZ Overlay** will save you time and effort as compared to traditional wet bed systems. **EZ Overlay** is ideal for use with paver, stone or porcelain overlays.