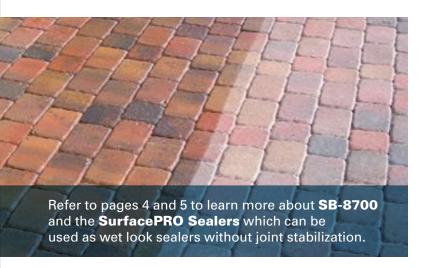

# SOLVENT BASED JOINT STABILIZING SEALER

**SUITABLE SURFACES** 

SB-8700

Wet Look
Semi-Gloss Finish

Best Seller! Rain Safe in 90 Minutes

# TWO-PART URETHANE WET LOOK JOINT STABILIZING SEALERS

Offering surface protection and deep enhancement,

**Surebond's SurfacePRO Sealers** are proprietary two-part water reducible, clear, aliphatic urethane sealers and joint sand stabilizers. **SurfacePRO Sealers** are specially formulated with an antifungal designed to help inhibit the growth of mold, moss and algae on the sealer film when applied to horizontal or vertical surfaces. **SurfacePRO** 